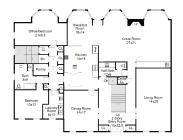

Waterfront Estate
25A Bluff Point Road, Northport, NY 11768

## First Level



## Second Level



# Lower Level











#### 5 Bedrooms | 4 Full, 2 Partial Baths | MLS#2952129

This majestic Georgian Manor Estate sits directly on tranquil Northport Harbor and is one mere city block away from the exciting entertainment that this historic Northport Village has to offer through its theatre, restaurants, wine bars, and small town shops. With a stately exterior composed of brick and a regal slate roof the more than 6000 sq ft manor is on one manicured acre that gently cascades down in tiers to over 100 feet of private property on the Harbor. A 200 foot steel pier with electric, running water, floating dock comes equipped with its own bubble system for winter storage. Also featuring a lighted tennis court on its sweeping grounds, the estate is built for entertainment