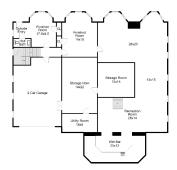

## First Level

## Second Level

# Lower Level

#### 5 Bedrooms | 4 Full, 2 Partial Baths | MLS#2952129

This majestic Georgian Manor Estate sits directly on tranquil Northport Harbor and is one mere city block away from the exciting entertainment that this historic Northport Village has to offer through its theatre, restaurants, wine bars, and small town shops. With a stately exterior composed of brick and a regal slate roof the more than 6000 sq ft manor is on one manicured acre that gently cascades down in tiers to over 100 feet of private property on the Harbor. A 200 foot steel pier with electric, running water, floating dock comes equipped with its own bubble system for winter storage. Also featuring a lighted tennis court on its sweeping grounds, the estate is built for entertainment and luxury, with an interior to match. Whole house auromatic generator and hurricane proof glass (150mph winds)