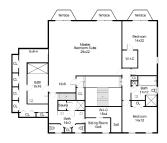

Waterfront Estate
25A Bluff Point Road, Northport, NY 11768

## First Level



## Second Level



# Lower Level











#### 5 Bedrooms | 4 Full, 2 Partial Baths | MLS#2952129

This majestic Georgian Manor Estate sits directly on tranquil Northport Harbor and is one mere city block away from the exciting entertainment that this historic Northport Village has to offer through its theatre, restaurants, wine bars, and small town shops. With a stately exterior composed of brick and a regal slate roof the more than 6000 sq ft manor is on one manicured acre that gently cascades down in tiers to over 100 feet of private property on the Harbor. A 200 foot steel pier with electric, running water, floating dock comes equipped with its own bubble system for winter storage. Also featuring a lighted tennis court on its sweeping grounds, the estate is built for entertainment and luxury, with an