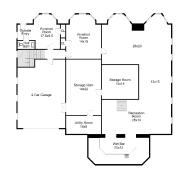

See it online or with your mobile device
www.seetheproperty.com/227577



**Waterfront Estate** 25A Bluff Point Road, Northport, NY 11768

# **First Level**



## Second Level



### Lower Level





#### 5 Bedrooms | 4 Full, 2 Partial Baths | MLS#2952129

This majestic Georgian Manor Estate sits directly on tranquil Northport Harbor and is one mere city block away from the exciting entertainment that this historic Northport Village has to offer through its theatre, restaurants, wine bars, and small town shops. With a stately exterior composed of brick and a regal slate roof the more than 6000 sq ft manor is on one manicured acre that gently cascades down in tiers to over 100 feet of private property on the Harbor. A 200 foot steel pier with electric, running water, floating dock comes equipped with its own bubble system for winter storage. Also featuring a lighted tennis court on its sweeping grounds, the estate is built for entertainment and luxury, with an interior to match. Who