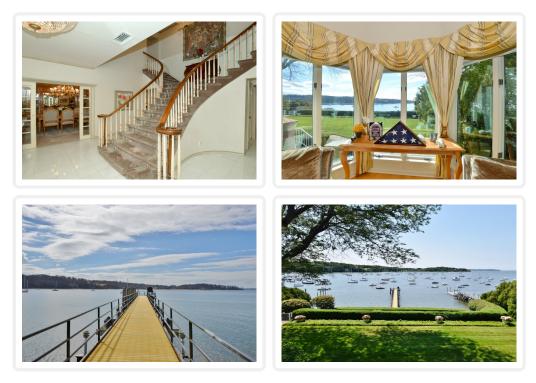

#### 5 Bedrooms | 4 Full, 2 Partial Baths | MLS#2952129

This majestic Georgian Manor Estate sits directly on tranquil Northport Harbor and is one mere city block away from the exciting entertainment that this historic Northport Village has to offer through its theatre, restaurants, wine bars, and small town shops. With a stately exterior composed of brick and a regal slate roof the more than 6000 sq ft manor is on one manicured acre that gently cascades down in tiers to over 100 feet of private property on the Harbor. A 200 foot steel pier with electric, running water, floating dock comes equipped with its own bubble system for winter storage. Also featuring a lighted tennis court on its sweeping grounds, the estate is built for entertainment and luxury, with an interior to match. Whole house auromatic generator and hurricane proof glass (150mph winds)