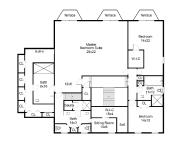

See it online or with your mobile device
www.seetheproperty.com/227577



**Waterfront Estate** 25A Bluff Point Road, Northport, NY 11768

# **First Level**



## Second Level



### Lower Level





#### 5 Bedrooms | 4 Full, 2 Partial Baths | MLS#2952129

This majestic Georgian Manor Estate sits directly on tranquil Northport Harbor and is one mere city block away from the exciting entertainment that this historic Northport Village has to offer through its theatre, restaurants, wine bars, and small town shops. With a stately exterior composed of brick and a regal slate roof the more than 6000 sq ft manor is on one manicured acre that gently cascades down in tiers to over 100 feet of private property on the Harbor. A 200 foot steel pier with electric, running water, floating dock comes equipped with its own bubble system for winter storage. Also featuring a lighted tennis court on its sweeping grounds, the estate is built for entertainment and luxury, with an int