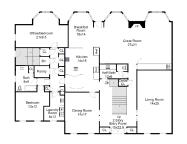

See it online or with your mobile device
www.seetheproperty.com/227577



**Waterfront Estate** 25A Bluff Point Road, Northport, NY 11768

# **First Level**



## Second Level



### Lower Level





#### 5 Bedrooms | 4 Full, 2 Partial Baths | MLS#2952129

This majestic Georgian Manor Estate sits directly on tranquil Northport Harbor and is one mere city block away from the exciting entertainment that this historic Northport Village has to offer through its theatre, restaurants, wine bars, and small town shops. With a stately exterior composed of brick and a regal slate roof the more than 6000 sq ft manor is on one manicured acre that gently cascades down in tiers to over 100 feet of private property on the Harbor. A 200 foot steel pier with electric, running water, floating dock comes equipped with its own bubble system for winter storage. Also featuring a lighted tennis court on its sweeping grounds, the estate is built for entertainment and